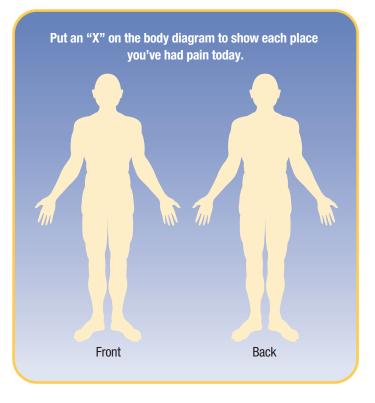

## **DAILY PAIN SUMMARY**

Did you have pain today? 🗌 NO 🔲 YES

Did you avoid or limit any of your activities or cancel plans today because of pain or changes in your pain?

□ N0 □ YES: What activities?

Did you take all your pain medicine today according to instructions?